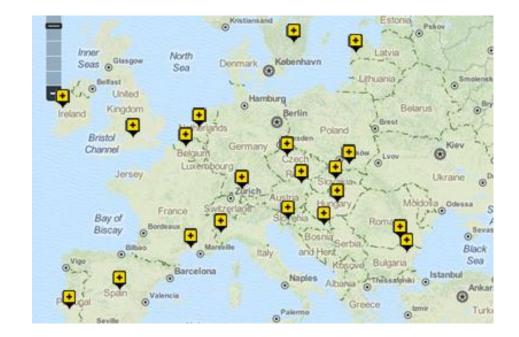

### **Registered** actions

On the path towards sublamble and intelligent transport use every angle person courts. Any person or organisation can regarile a new-ant action and alters with the work there can personal success story. The map below shows all of the actions that have been regarilesed with the Subtamble Usen following variously.