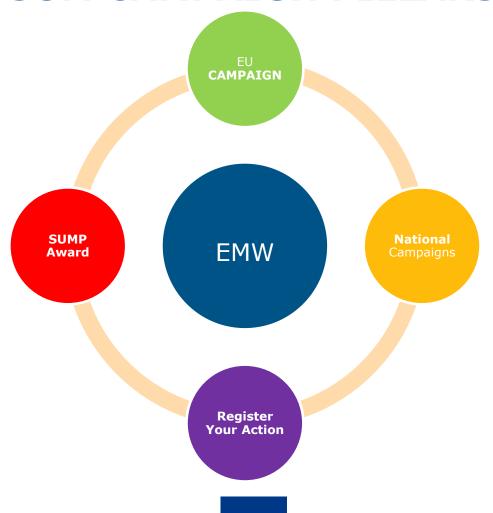

### **SUM CAMPAIGN PILLARS**

### **Strategy** SUM Campaign & EMW

- European-wide awareness raising campaign to accompany EMW
- SUM Campaign reinforces and builds on the EMW
- SUM Campaign offers support for national and local EMW campaigners