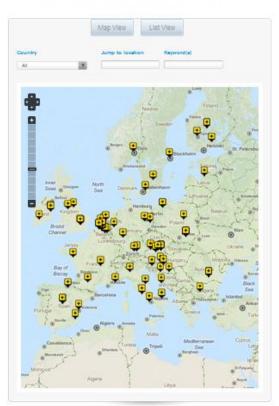

### **Registered** actions

On the path towards sublamble and intelligent transport use every angle person courts. Any person or organisation can regarile a new-ant action and alters with the work there can personal success story. The map below shows all of the actions that have been regarilesed with the Subtamble Usen following variously.