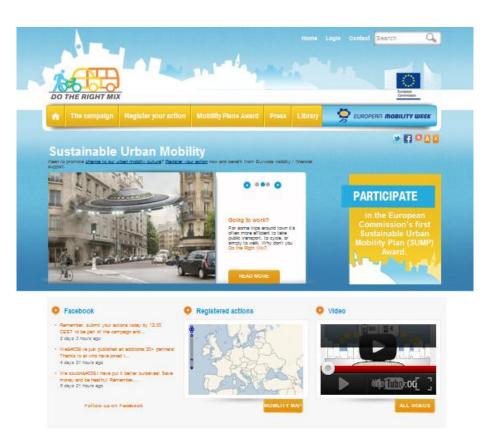

### WEBSITE

### **REGISTER YOUR ACTION**

### **Registered** actions

On the path towards sublamble and intelligent transport use every angle person courts. Any person or organisation can regarile a new-ant action and alters with the work there can personal success story. The map below shows all of the actions that have been regarilesed with the Subtamble Usen following variously.