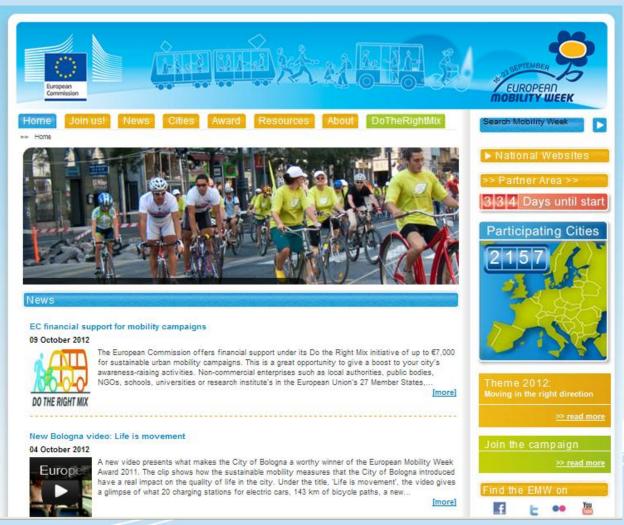

## **KEY FACTS & FIGURES**

- 2.258 towns and cities from 40 countries participated in EMW 2011, potentially reaching 165 million citizens
- In 2012, over 792 cities organised a car free day event
- 6,821 permanent transport measures were implemented during EMW 2012, mainly improving cycling, walking & public transport

# **ELEMENTS OF SUCCESS**

- Political support
- Partnerships
- Citizen involvement
- Positive communication
- Facts & figures
- Innovation
- Second Second