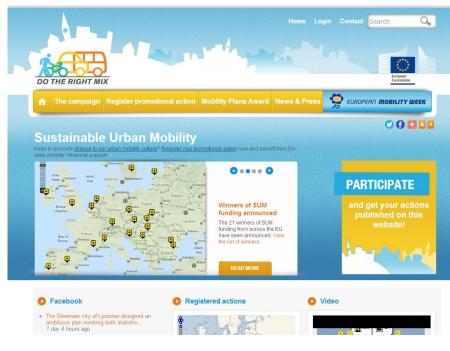

# **Do the right mix:** Awareness raising and funding for sustainable urban mobility campaigners

## Did you pick the right transport?

THE EUROPEAN COMMISSION'S SUSTAINABLE URBAN MOBILITY CAMPAIGN

www.dotherightmix.com

### **Strategy** SUM Campaign & EMW

- European-wide awareness raising campaign to accompany EMW
- SUM Campaign reinforces and builds on the EMW
- SUM Campaign offers support for national and local EMW campaigners