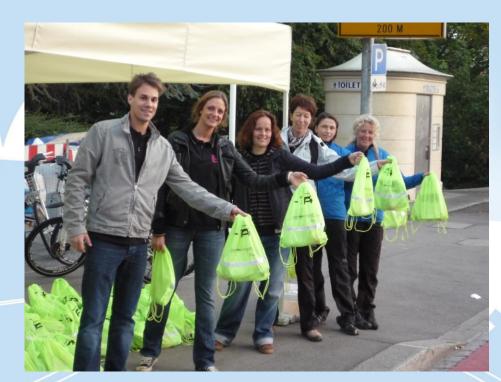

# **REWARDING ACTIONS**

# **BONUS BOOKLETS**

- 1 year free insurance for pedestrians, cyclists, skaters, passengers
- Reduced offers for car free holidays
- Reduced offers for bicycles, bicycle trailers and pedelecs
- Reduced public transport offers
- Carsharing test offers
- Reductions for fuel-saving driver trainings
- Free bicycle rental