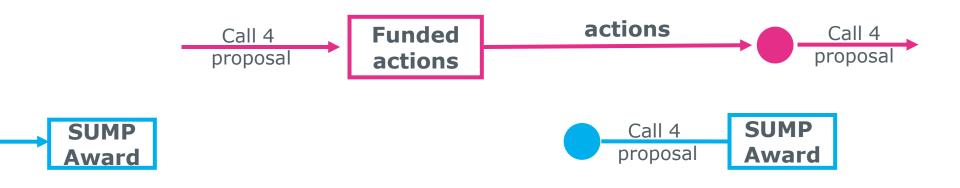

## **Funding for promotional actions**

- To support non-commercial enterprises
- In 2012: 95 fund requests from 23 countries
- Call 2013: opened: 6 March 2013 closes: 31 May2013
- for actions between
   1 July and 30 June 2014

### **SUMP Award**

- Encourage the adoption of SUMPs by local authorities across Europe
- Showcase successful and encouraging SUMP experiences
- Reward outstanding cities

- 2012: Stakeholder & Citizen participation in SUMPs
- 2013: integration of economic, social and environmental policy criteria
- 2014: monitoring implementation to improve SUMPs