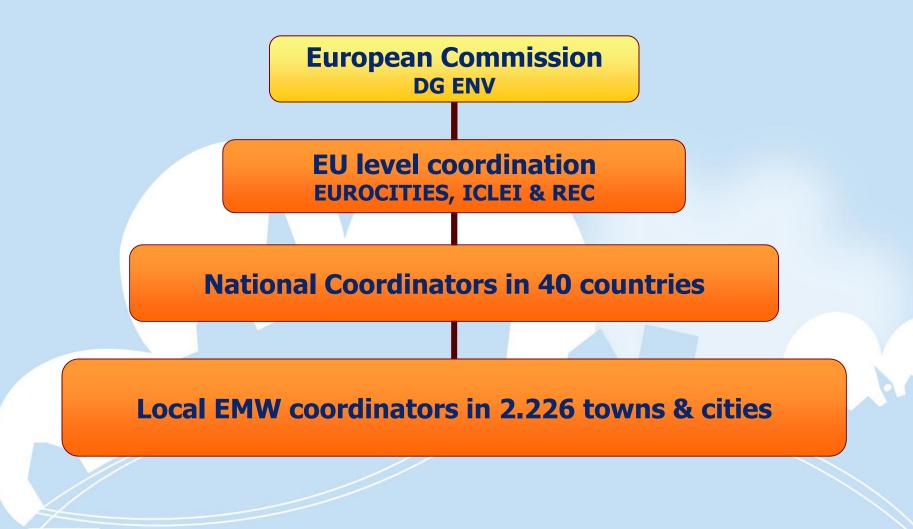

# OVERVIEW

- Pan-European campaign
- Launched in 2002 by former EU Commissioner for Environment Margot Wallström
- Organised each year from 16-22
   September (CFD)
- Week-long programme of public activities and events and implement permanent measures
- Annual theme & slogan













### **ORGANISATIONAL STRUCTURE**







# **TOOLS & SERVICES**







## **KEY FACTS & FIGURES**

- 2.258 towns and cities from 40 countries participated in EMW 2011, potentially reaching 165 million citizens
- In 2012, over 792 cities organised a car free day event
- 6,821 permanent transport measures were implemented during EMW 2012, mainly improving cycling, walking & public transport









# **ELEMENTS OF SUCCESS**

- Political support
- Partnerships
- Citizen involvement
- Positive communication
- Facts & figures
- Innovation
- Second Second







# JOINING THE CAMPAIGN

### Who?

Any local authority promoting sustainable urban transport from 16 to 22 September

### Why?

- Become part of a European movement & community
- Visibility
- Award scheme
- Funding opportunities

### How?

- Register your activities at ww